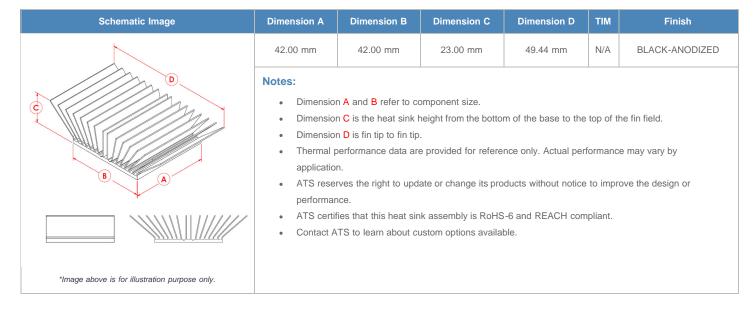

**

| AIR VELOCITY       |               | @200 LFM<br>1.0 M/S | @300 LFM<br>1.5 M/S | @400 LFM<br>2.0 M/S | @500 LFM<br>2.5 M/S | @600 LFM<br>3.0 M/S | @700 LFM<br>3.5 M/S | @800 LFM<br>4.0 M/S |
|--------------------|---------------|---------------------|---------------------|---------------------|---------------------|---------------------|---------------------|---------------------|
| THERMAL RESISTANCE | Unducted Flow | 2.17 °C/W           | 1.4 °C/W            | 1.1 °C/W            | 1 °C/W              | 0.9 °C/W            | 0.8 °C/W            | 0.7 °C/W            |
|                    | Ducted Flow   | 1.1                 | 0.9                 | 0.8                 | 0.7                 | 0.7                 | 0.6                 | 0.6                 |

## **Product Detail**